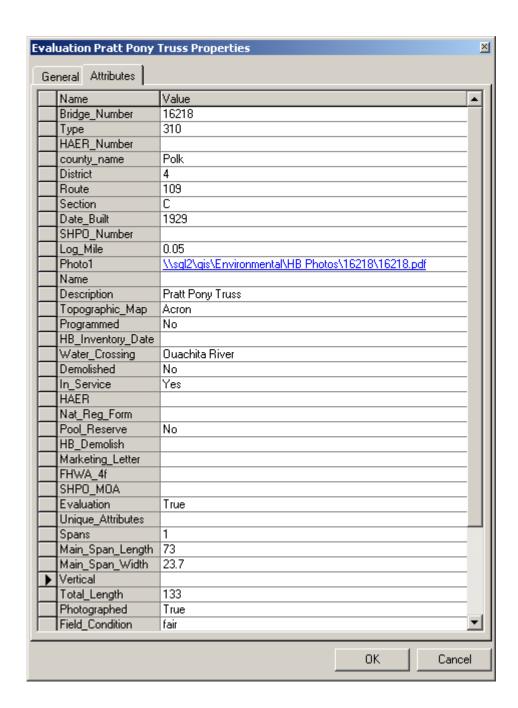

EVALUATION BRIDGE #16197

COUNTY ROAD 76

POLK COUNTY

PRATT PONY TRUSS

CONDITION – POOR

BUILDER - UNKNOWN

EVALUATION BRIDGE #16218
COUNTY ROAD 109
POLK COUNTY
PRATT PONY TRUSS
CONDITION - FAIR
BUILDER - RICHARDSON AYERS