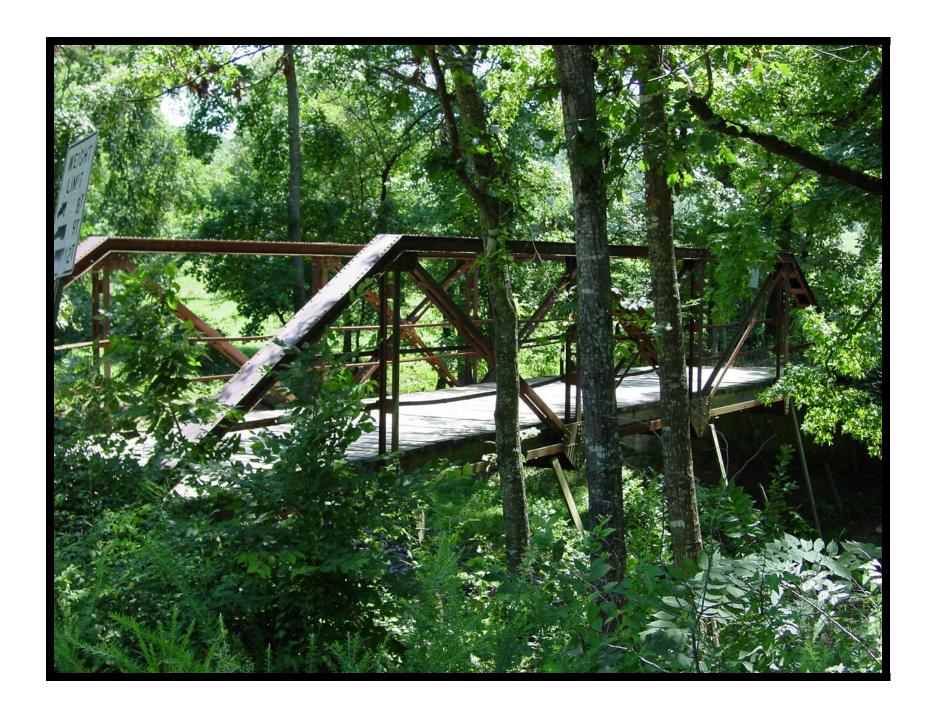

EVALUATION BRIDGE #11085

COUNTY ROAD 50

CLARK COUNTY

PRATT PONY TRUSS

CONDITION – MINIMAL

BUILDER - UNKNOWN

EVALUATION BRIDGE #13110
COUNTY ROAD 537
FRANKLIN COUNTY
PRATT PONY TRUSS
CONDITION - POOR
BUILDER - UNKNOWN