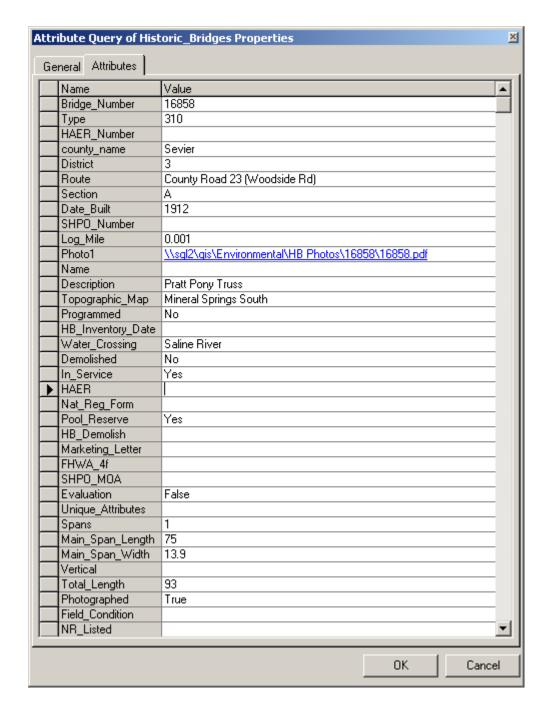

EVALUATION BRIDGE #16858

RESERVE POOL

COUNTY ROAD 23 (WOODSIDE RD.)

SEVIER COUNTY

PRATT PONY TRUSS

CONDITION — POOR

BUILDER - UNKNOWN

EVALUATION BRIDGE #16919
COUNTY ROAD 271
SEVIER COUNTY
PRATT PONY TRUSS
CONDITION - FAIR
BUILDER - UNKNOWN