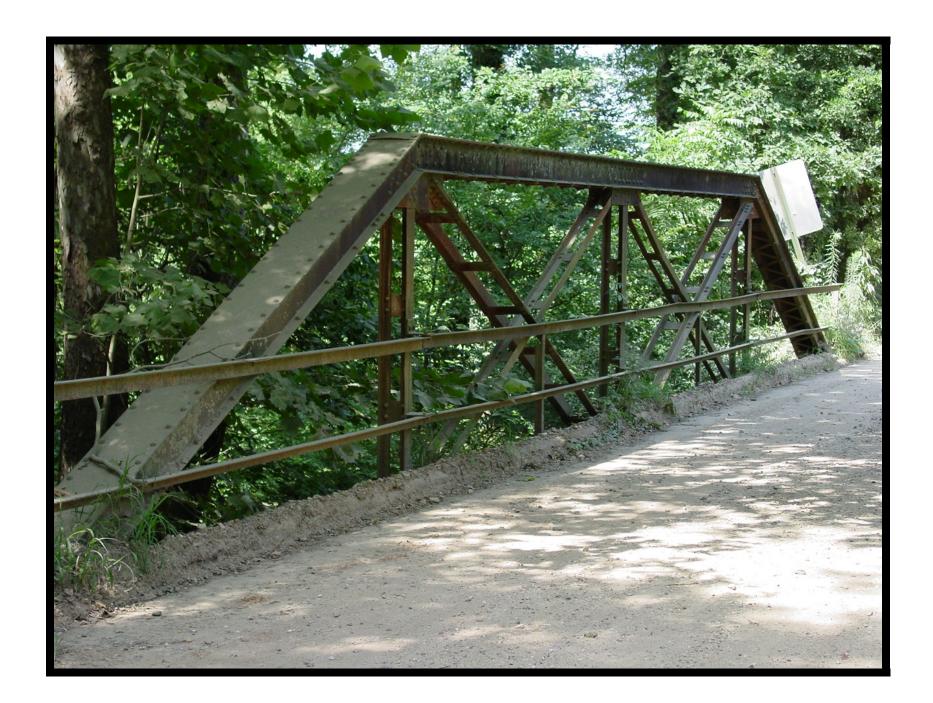

EVALUATION BRIDGE #16858

RESERVE POOL

COUNTY ROAD 23 (WOODSIDE RD.)

SEVIER COUNTY

PRATT PONY TRUSS

CONDITION — POOR

BUILDER - UNKNOWN

EVALUATION BRIDGE #16919
COUNTY ROAD 271
SEVIER COUNTY
PRATT PONY TRUSS
CONDITION - FAIR
BUILDER - UNKNOWN