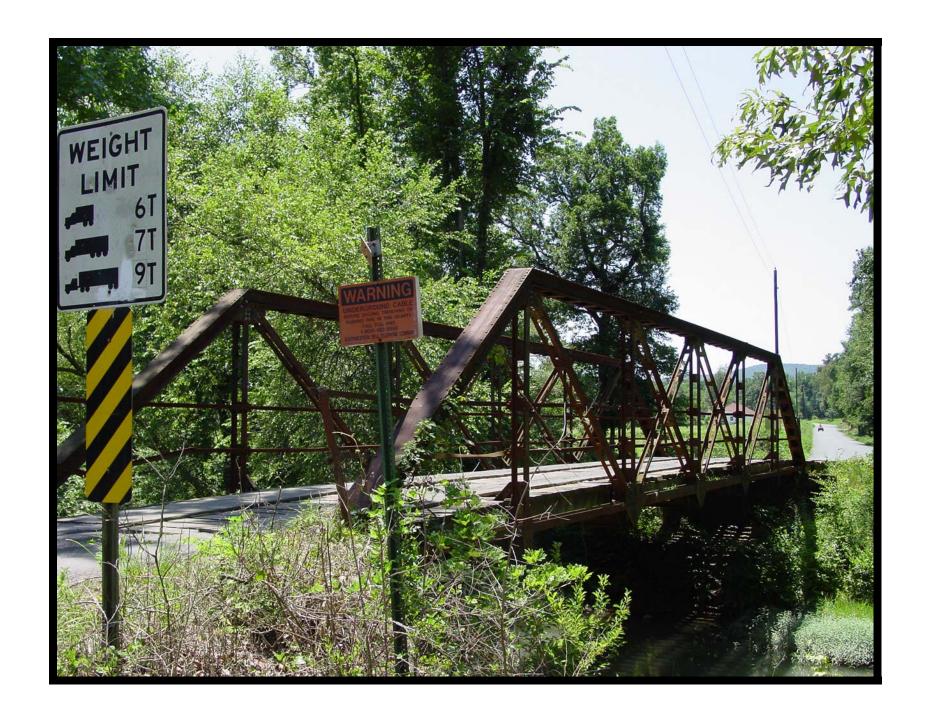

EVALUATION BRIDGE #16164
COUNTY ROAD 50
POLK COUNTY
PRATT PONY TRUSS
CONDITION - POOR
BUILDER - UNKNOWN

| Name              | Value                                              |
|-------------------|----------------------------------------------------|
| Bridge_Number     | 16197                                              |
| Туре              | 310                                                |
| HAER Number       |                                                    |
| county_name       | Polk                                               |
| District          | 4                                                  |
| Route             | 76                                                 |
| Section           | В                                                  |
| Date_Built        | 1914                                               |
| SHPO_Number       |                                                    |
| Log_Mile          | 2.65                                               |
| Photo1            | \\sgl2\qis\Environmental\HB Photos\16197\16197.pdf |
| Name              |                                                    |
| Description       | Pratt Pony Truss                                   |
| Topographic_Map   | Acorn                                              |
| Programmed        | No                                                 |
| HB_Inventory_Date |                                                    |
| Water_Crossing    | Ouachita River                                     |
| Demolished        | No                                                 |
| In_Service        | Yes                                                |
| HAER              |                                                    |
| Nat_Reg_Form      |                                                    |
| Pool_Reserve      | No                                                 |
| HB_Demolish       |                                                    |
| Marketing_Letter  |                                                    |
| FHWA_4f           |                                                    |
| SHPO_MOA          |                                                    |
| Evaluation        | True                                               |
| Unique_Attributes |                                                    |
| Spans             | 1                                                  |
| Main_Span_Length  | 80                                                 |
| Main_Span_Width   | 14.1                                               |
| Vertical          |                                                    |
| Total_Length      | 152                                                |
| Photographed      | True                                               |
| Field Condition   | poor                                               |