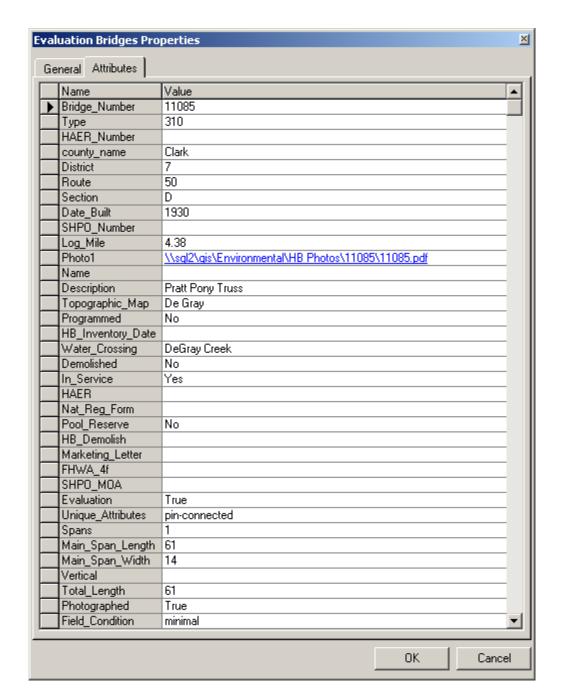

EVALUATION BRIDGE #11085

COUNTY ROAD 50

CLARK COUNTY

PRATT PONY TRUSS

CONDITION – MINIMAL

BUILDER - UNKNOWN

EVALUATION BRIDGE #13110
COUNTY ROAD 537
FRANKLIN COUNTY
PRATT PONY TRUSS
CONDITION - POOR
BUILDER - UNKNOWN