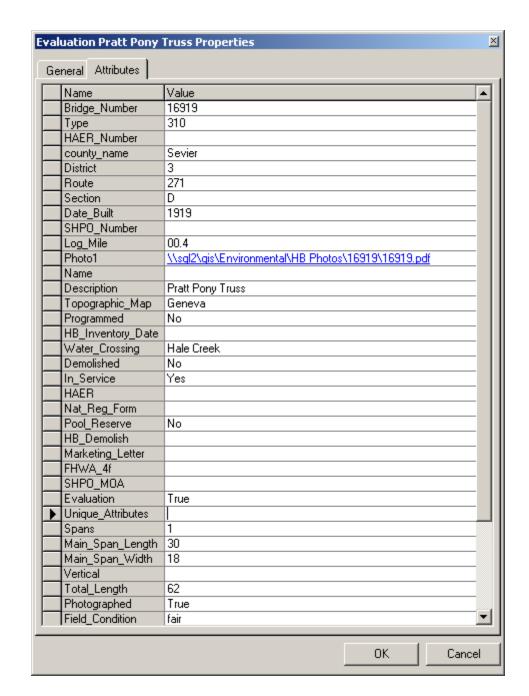

EVALUATION BRIDGE #16858

RESERVE POOL

COUNTY ROAD 23 (WOODSIDE RD.)

SEVIER COUNTY

PRATT PONY TRUSS

CONDITION — POOR

BUILDER - UNKNOWN

EVALUATION BRIDGE #16919
COUNTY ROAD 271
SEVIER COUNTY
PRATT PONY TRUSS
CONDITION - FAIR
BUILDER - UNKNOWN