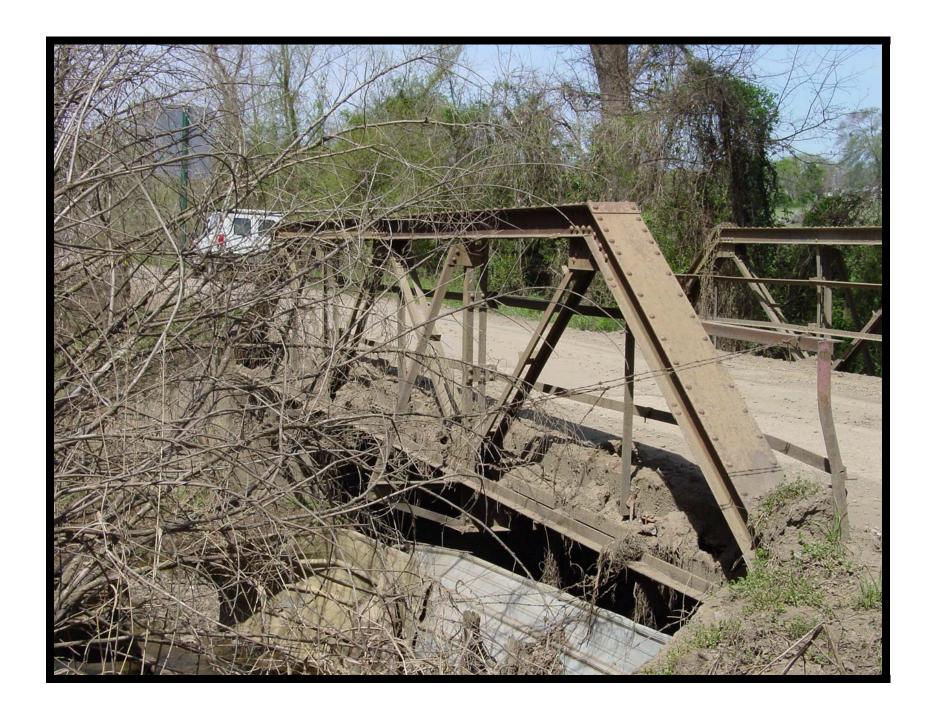

EVALUATION BRIDGE #19306

2<sup>ND</sup> STREET, TOWN OF PERRY

CONWAY COUNTY

PRATT PONY TRUSS

CONDITION – MINIMAL

BUILDER - UNKNOWN