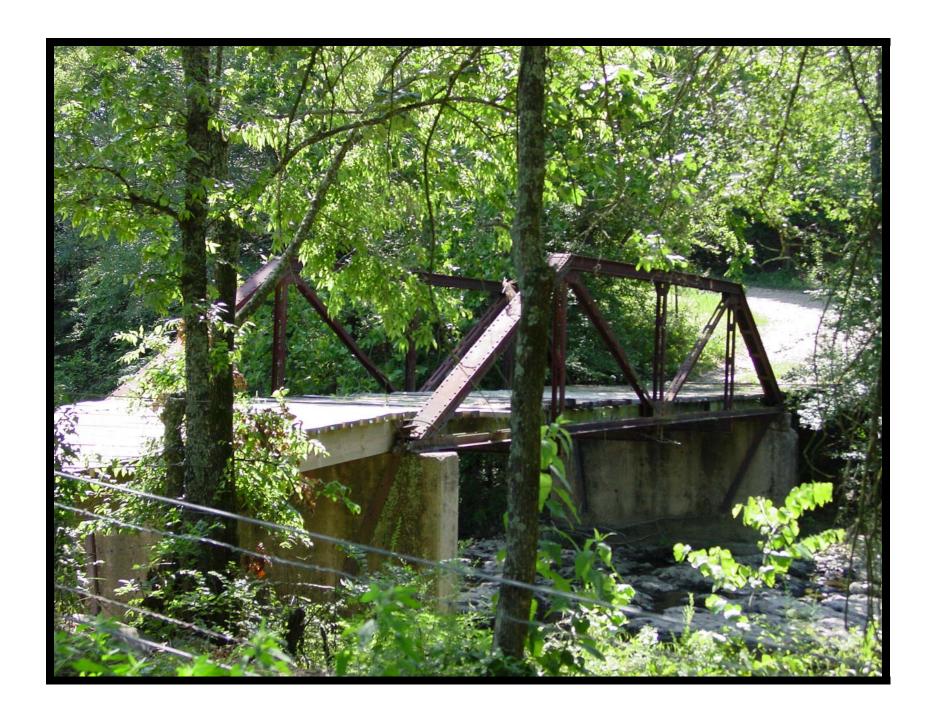

EVALUATION BRIDGE #11085

COUNTY ROAD 50

CLARK COUNTY

PRATT PONY TRUSS

CONDITION – MINIMAL

BUILDER - UNKNOWN

EVALUATION BRIDGE #13110
COUNTY ROAD 537
FRANKLIN COUNTY
PRATT PONY TRUSS
CONDITION - POOR
BUILDER - UNKNOWN