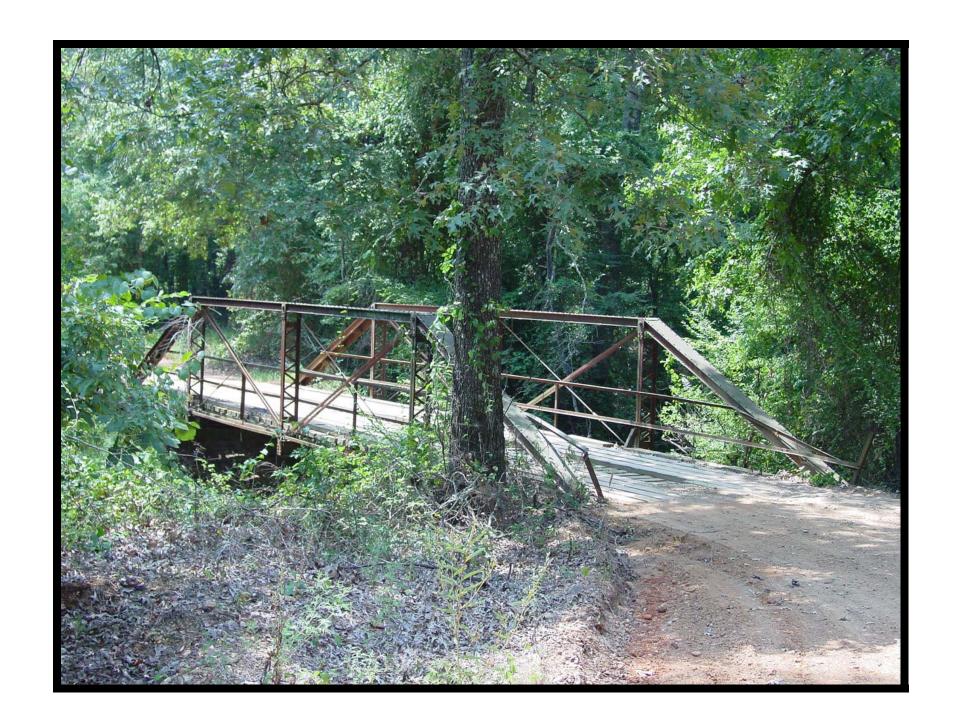

EVALUATION BRIDGE #11085

COUNTY ROAD 50

CLARK COUNTY

PRATT PONY TRUSS

CONDITION – MINIMAL

BUILDER - UNKNOWN

EVALUATION BRIDGE #13110
COUNTY ROAD 537
FRANKLIN COUNTY
PRATT PONY TRUSS
CONDITION - POOR
BUILDER - UNKNOWN