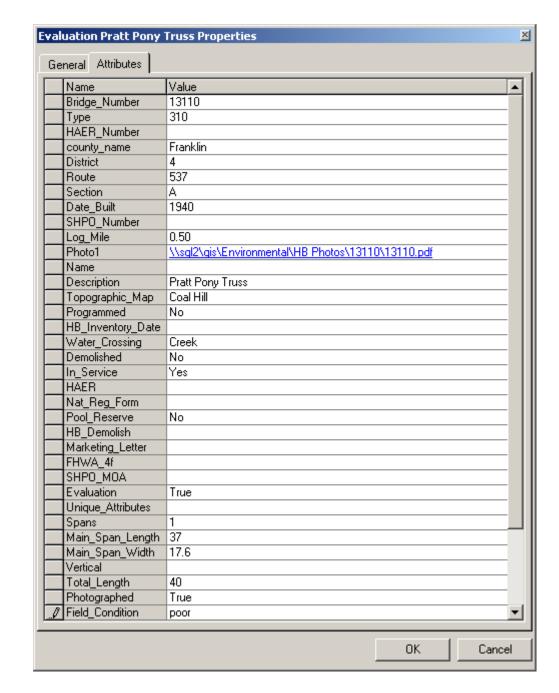

EVALUATION BRIDGE #11085

COUNTY ROAD 50

CLARK COUNTY

PRATT PONY TRUSS

CONDITION – MINIMAL

BUILDER - UNKNOWN

EVALUATION BRIDGE #13110
COUNTY ROAD 537
FRANKLIN COUNTY
PRATT PONY TRUSS
CONDITION - POOR
BUILDER - UNKNOWN