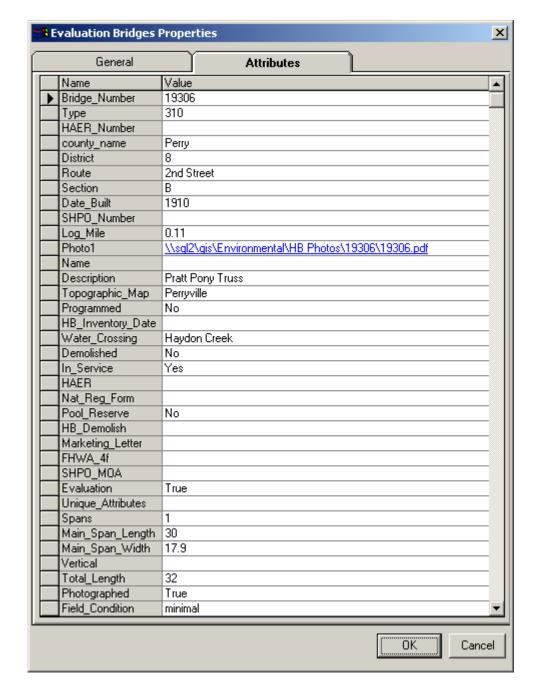

EVALUATION BRIDGE #19306

2<sup>ND</sup> STREET, TOWN OF PERRY

CONWAY COUNTY

PRATT PONY TRUSS

CONDITION – MINIMAL

BUILDER - UNKNOWN