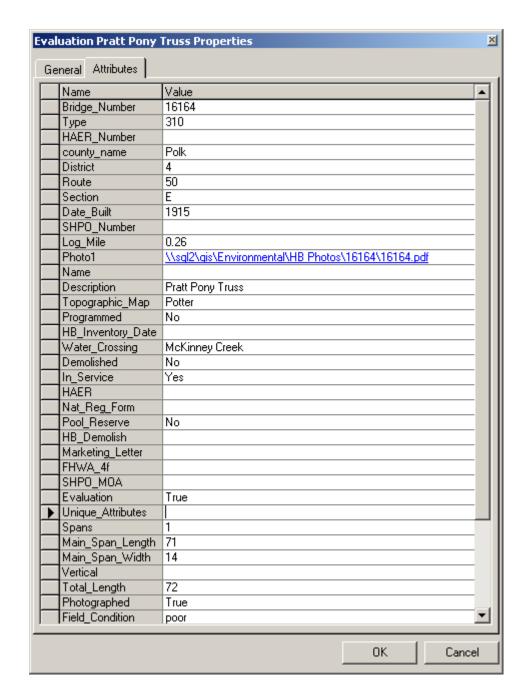

EVALUATION BRIDGE #16164
COUNTY ROAD 50
POLK COUNTY
PRATT PONY TRUSS
CONDITION - POOR
BUILDER - UNKNOWN

| Name              | Value                                              |
|-------------------|----------------------------------------------------|
| Bridge_Number     | 16197                                              |
| Туре              | 310                                                |
| HAER Number       |                                                    |
| county_name       | Polk                                               |
| District          | 4                                                  |
| Route             | 76                                                 |
| Section           | В                                                  |
| Date_Built        | 1914                                               |
| SHPO_Number       |                                                    |
| Log_Mile          | 2.65                                               |
| Photo1            | \\sgl2\qis\Environmental\HB Photos\16197\16197.pdf |
| Name              |                                                    |
| Description       | Pratt Pony Truss                                   |
| Topographic_Map   | Acorn                                              |
| Programmed        | No                                                 |
| HB_Inventory_Date |                                                    |
| Water_Crossing    | Ouachita River                                     |
| Demolished        | No                                                 |
| In_Service        | Yes                                                |
| HAER              |                                                    |
| Nat_Reg_Form      |                                                    |
| Pool_Reserve      | No                                                 |
| HB_Demolish       |                                                    |
| Marketing_Letter  |                                                    |
| FHWA_4f           |                                                    |
| SHPO_MOA          |                                                    |
| Evaluation        | True                                               |
| Unique_Attributes |                                                    |
| Spans             | 1                                                  |
| Main_Span_Length  | 80                                                 |
| Main_Span_Width   | 14.1                                               |
| Vertical          |                                                    |
| Total_Length      | 152                                                |
| Photographed      | True                                               |
| Field Condition   | poor                                               |