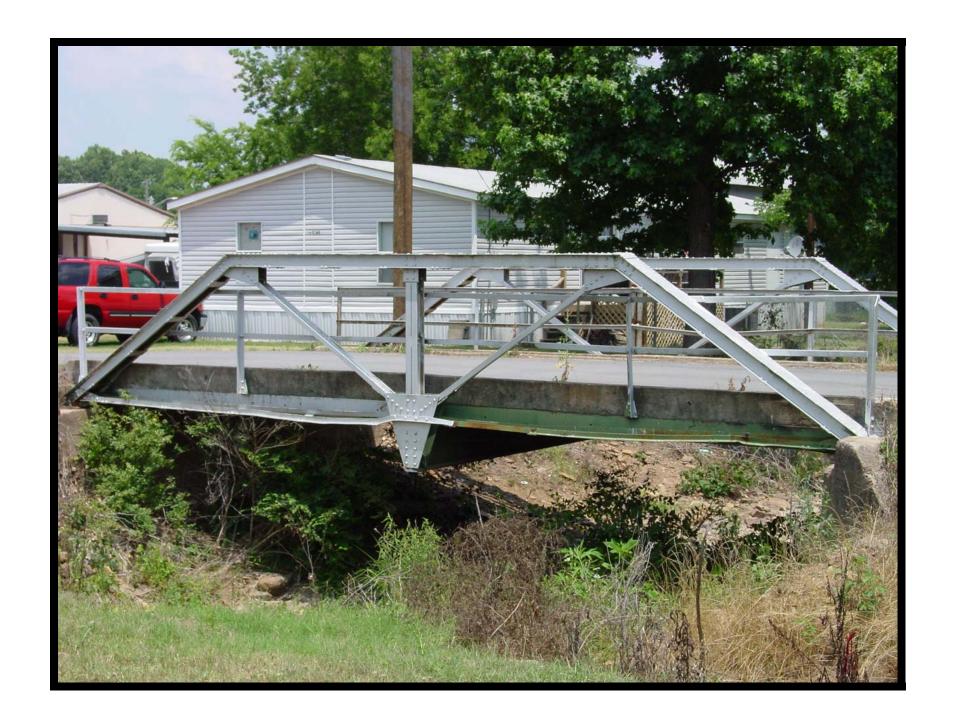

EVALUATION BRIDGE #19306

2<sup>ND</sup> STREET, TOWN OF PERRY

CONWAY COUNTY

PRATT PONY TRUSS

CONDITION – MINIMAL

BUILDER - UNKNOWN