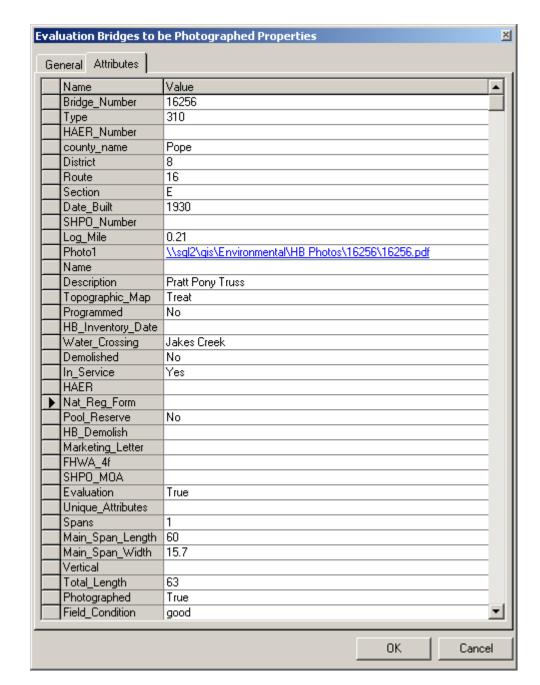

EVALUATION BRIDGE #16243
COUNTY ROAD 657
POLK COUNTY
PRATT PONY TRUSS
CONDITION - FAIR
BUILDER - UNKNOWN

EVALUATION BRIDGE #16256

COUNTY ROAD 16

POPE COUNTY

PRATT PONY TRUSS

CONDITION – GOOD

BUILDER - UNKNOWN